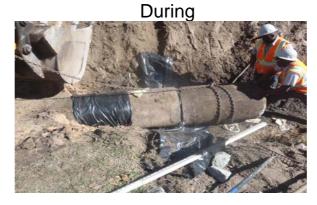

Repaired (1) catch basin and separated joint. Installed rip rap and hydroseeded for erosion control.

| 2015-599 / Pinewood Circle              | Labor<br>Hours | Labor<br>Cost | Equipment<br>Cost | Material<br>Cost | Contractor<br>Cost | Indirect<br>Labor | Total Cost |
|-----------------------------------------|----------------|---------------|-------------------|------------------|--------------------|-------------------|------------|
| AUDIT / Audit Project                   | 0.5            | \$10.23       | \$0.00            | \$0.00           | \$0.00             | \$6.62            | \$16.85    |
| HAUL / Hauling                          | 15.0           | \$300.95      | \$119.85          | \$1,013.10       | \$0.00             | \$216.30          | \$1,650.20 |
| HYDR / Hydroseeding                     | 4.0            | \$86.53       | \$15.98           | \$58.37          | \$0.00             | \$57.18           | \$218.05   |
| ONJV / Onsite Job Visit                 | 11.0           | \$354.96      | \$39.58           | \$12.46          | \$0.00             | \$250.45          | \$657.45   |
| PL / Project Layout                     | 3.0            | \$132.81      | \$8.04            | \$5.34           | \$0.00             | \$101.88          | \$248.07   |
| PP / Project Preparation                | 12.0           | \$245.48      | \$14.16           | \$3.93           | \$0.00             | \$165.24          | \$428.81   |
| SR / Sinkhole repair                    | 50.0           | \$1,107.60    | \$309.36          | \$282.66         | \$0.00             | \$738.60          | \$2,438.22 |
| SVCREQ / Service Request                | 1.0            | \$44.27       | \$4.02            | \$1.78           | \$0.00             | \$33.96           | \$84.03    |
| 2015-599 / Pinewood Circle<br>Sub Total | 96.5           | \$2,282.83    | \$510.99          | \$1,377.64       | \$0.00             | \$1.570.23        | \$5,741.68 |
| Grand Total                             | 96.5           | \$2,282.83    | \$510.99          | \$1,377.64       | \$0.00             | \$1,570.23        | \$5,741.68 |