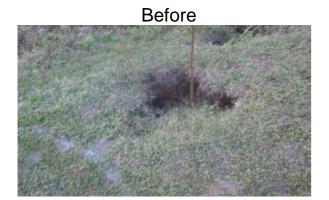

## **Beaufort County Public Works** Stormwater Infrastructure

Project Summary

Project Summary: Pinewood Circle

**Activity:** Routine/Preventive Maintenance

Completion: Apr-15

Narrative Description of Project:

Repaired (1) catch basin and separated joint. Installed rip rap and hydroseeded for erosion control.

| 2015-599 / Pinewood Circle              | Labor<br>Hours | Labor<br>Cost | Equipment<br>Cost | Material<br>Cost | Contractor<br>Cost | Indirect<br>Labor | Total Cost |
|-----------------------------------------|----------------|---------------|-------------------|------------------|--------------------|-------------------|------------|
| AUDIT / Audit Project                   | 0.5            | \$10.23       | \$0.00            | \$0.00           | \$0.00             | \$6.62            | \$16.85    |
| HAUL / Hauling                          | 15.0           | \$300.95      | \$119.85          | \$1,013.10       | \$0.00             | \$216.30          | \$1,650.20 |
| HYDR / Hydroseeding                     | 4.0            | \$86.53       | \$15.98           | \$58.37          | \$0.00             | \$57.18           | \$218.05   |
| ONJV / Onsite Job Visit                 | 11.0           | \$354.96      | \$39.58           | \$12.46          | \$0.00             | \$250.45          | \$657.45   |
| PL / Project Layout                     | 3.0            | \$132.81      | \$8.04            | \$5.34           | \$0.00             | \$101.88          | \$248.07   |
| PP / Project Preparation                | 12.0           | \$245.48      | \$14.16           | \$3.93           | \$0.00             | \$165.24          | \$428.81   |
| SR / Sinkhole repair                    | 50.0           | \$1,107.60    | \$309.36          | \$282.66         | \$0.00             | \$738.60          | \$2,438.22 |
| SVCREQ / Service Request                | 1.0            | \$44.27       | \$4.02            | \$1.78           | \$0.00             | \$33.96           | \$84.03    |
| 2015-599 / Pinewood Circle<br>Sub Total | 96.5           | \$2,282.83    | \$510.99          | \$1,377.64       | \$0.00             | \$1.570.23        | \$5,741.68 |
| Grand Total                             | 96.5           | \$2,282.83    | \$510.99          | \$1,377.64       | \$0.00             | \$1,570.23        | \$5,741.68 |