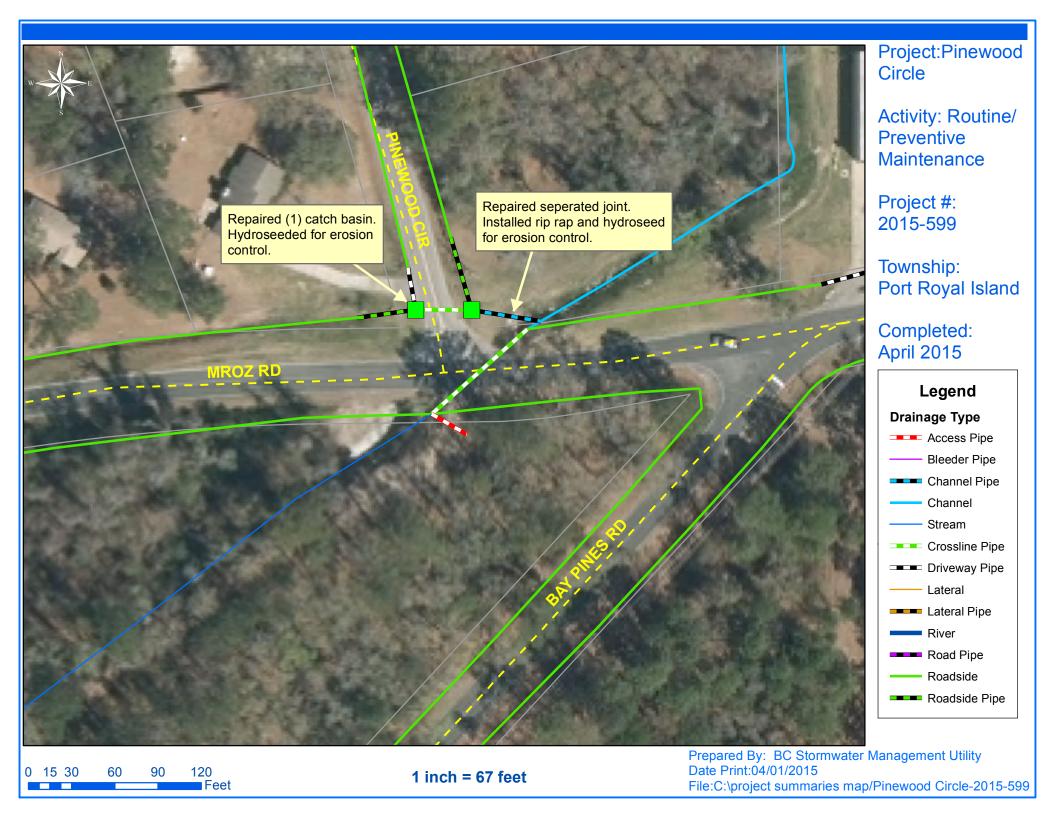

## **Beaufort County Public Works** Stormwater Infrastructure

Project Summary

Project Summary: Pinewood Circle

**Activity:** Routine/Preventive Maintenance

Completion: Apr-15

Narrative Description of Project:

Repaired (1) catch basin and separated joint. Installed rip rap and hydroseeded for erosion control.

| 2015-599 / Pinewood Circle              | Labor<br>Hours | Labor<br>Cost | Equipment<br>Cost | Material<br>Cost | Contractor<br>Cost | Indirect<br>Labor | Total Cost |
|-----------------------------------------|----------------|---------------|-------------------|------------------|--------------------|-------------------|------------|
| AUDIT / Audit Project                   | 0.5            | \$10.23       | \$0.00            | \$0.00           | \$0.00             | \$6.62            | \$16.85    |
| HAUL / Hauling                          | 15.0           | \$300.95      | \$119.85          | \$1,013.10       | \$0.00             | \$216.30          | \$1,650.20 |
| HYDR / Hydroseeding                     | 4.0            | \$86.53       | \$15.98           | \$58.37          | \$0.00             | \$57.18           | \$218.05   |
| ONJV / Onsite Job Visit                 | 11.0           | \$354.96      | \$39.58           | \$12.46          | \$0.00             | \$250.45          | \$657.45   |
| PL / Project Layout                     | 3.0            | \$132.81      | \$8.04            | \$5.34           | \$0.00             | \$101.88          | \$248.07   |
| PP / Project Preparation                | 12.0           | \$245.48      | \$14.16           | \$3.93           | \$0.00             | \$165.24          | \$428.81   |
| SR / Sinkhole repair                    | 50.0           | \$1,107.60    | \$309.36          | \$282.66         | \$0.00             | \$738.60          | \$2,438.22 |
| SVCREQ / Service Request                | 1.0            | \$44.27       | \$4.02            | \$1.78           | \$0.00             | \$33.96           | \$84.03    |
| 2015-599 / Pinewood Circle<br>Sub Total | 96.5           | \$2,282.83    | \$510.99          | \$1,377.64       | \$0.00             | \$1.570.23        | \$5,741.68 |
| Grand Total                             | 96.5           | \$2,282.83    | \$510.99          | \$1,377.64       | \$0.00             | \$1,570.23        | \$5,741.68 |