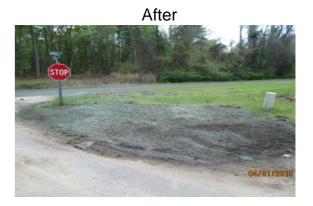

## **Beaufort County Public Works** Stormwater Infrastructure

Project Summary

Project Summary: Pinewood Circle

**Activity:** Routine/Preventive Maintenance

Completion: Apr-15

Narrative Description of Project:

Repaired (1) catch basin and separated joint. Installed rip rap and hydroseeded for erosion control.

| 2015-599 / Pinewood Circle              | Labor<br>Hours | Labor<br>Cost | Equipment<br>Cost | Material<br>Cost | Contractor<br>Cost | Indirect<br>Labor | Total Cost |
|-----------------------------------------|----------------|---------------|-------------------|------------------|--------------------|-------------------|------------|
| AUDIT / Audit Project                   | 0.5            | \$10.23       | \$0.00            | \$0.00           | \$0.00             | \$6.62            | \$16.85    |
| HAUL / Hauling                          | 15.0           | \$300.95      | \$119.85          | \$1,013.10       | \$0.00             | \$216.30          | \$1,650.20 |
| HYDR / Hydroseeding                     | 4.0            | \$86.53       | \$15.98           | \$58.37          | \$0.00             | \$57.18           | \$218.05   |
| ONJV / Onsite Job Visit                 | 11.0           | \$354.96      | \$39.58           | \$12.46          | \$0.00             | \$250.45          | \$657.45   |
| PL / Project Layout                     | 3.0            | \$132.81      | \$8.04            | \$5.34           | \$0.00             | \$101.88          | \$248.07   |
| PP / Project Preparation                | 12.0           | \$245.48      | \$14.16           | \$3.93           | \$0.00             | \$165.24          | \$428.81   |
| SR / Sinkhole repair                    | 50.0           | \$1,107.60    | \$309.36          | \$282.66         | \$0.00             | \$738.60          | \$2,438.22 |
| SVCREQ / Service Request                | 1.0            | \$44.27       | \$4.02            | \$1.78           | \$0.00             | \$33.96           | \$84.03    |
| 2015-599 / Pinewood Circle<br>Sub Total | 96.5           | \$2,282.83    | \$510.99          | \$1,377.64       | \$0.00             | \$1.570.23        | \$5,741.68 |
| Grand Total                             | 96.5           | \$2,282.83    | \$510.99          | \$1,377.64       | \$0.00             | \$1,570.23        | \$5,741.68 |